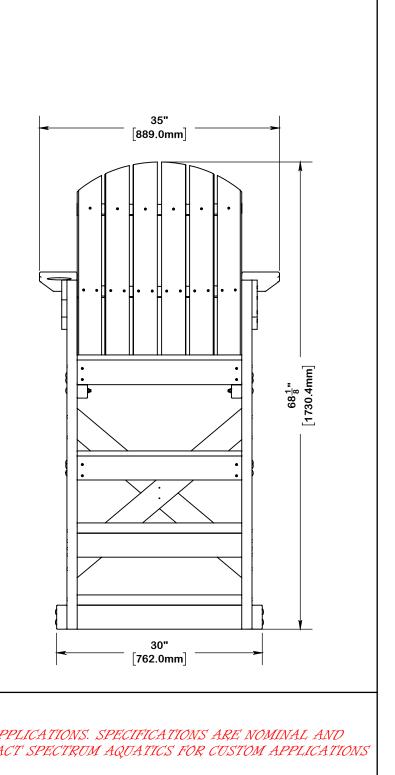

## **Specifications:**

The Mendota lifeguard chair shall be portable. The chair shall be constructed of UV inhibited recycled high-density polyethylene material. The chair seat shall be elevated 3' 4" above the surface of the swimming pool deck. The chair shall include a cup holder in one of the armrests and an umbrella holder behind the back of the seat.

## Lifeguard Chair Frame

The lifeguard chair frame shall be fabricated of high-density polyethylene material. All joints shall be secured using 316 series stainless steel through bolts and 316 series stainless steel wood screws. The lifeguard chair includes two steps and one platform for access. Standard colors available in white and sand.