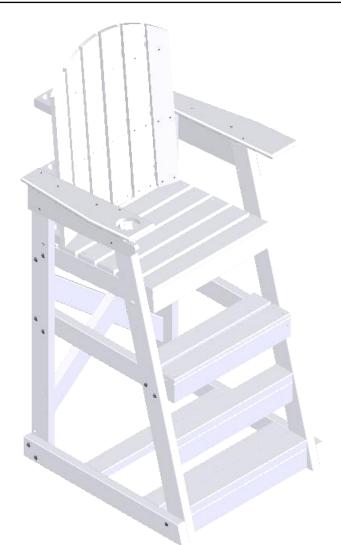

## **Specifications:**

The Mendota lifeguard chair shall be portable. The chair shall be constructed of UV inhibited recycled high-density polyethylene material. The chair seat shall be elevated 3' 4" above the surface of the swimming pool deck. The chair shall include a cup holder in one of the armrests and an umbrella holder behind the back of the seat.

## Lifeguard Chair Frame

The lifeguard chair frame shall be fabricated of high-density polyethylene material. All joints shall be secured using 316 series stainless steel through bolts and 316 series stainless steel wood screws. The lifeguard chair includes two steps and one platform for access. Standard colors available in white and sand.