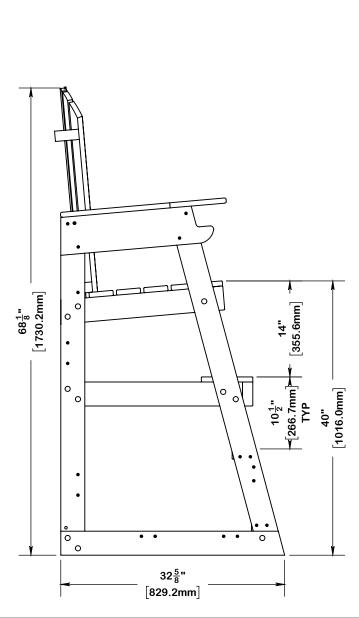

## **Specifications:**

The Mendota lifeguard chair shall be portable. The chair shall be constructed of UV inhibited recycled high-density polyethylene material. The chair seat shall be elevated 3' 4" above the surface of the swimming pool deck. The chair shall include a cup holder in one of the armrests and an umbrella holder behind the back of the seat.

## Lifeguard Chair Frame

The lifeguard chair frame shall be fabricated of high-density polyethylene material. All joints shall be secured using 316 series stainless steel through bolts and 316 series stainless steel wood screws. The lifeguard chair includes two steps and one platform for access. Standard colors available in white and sand.