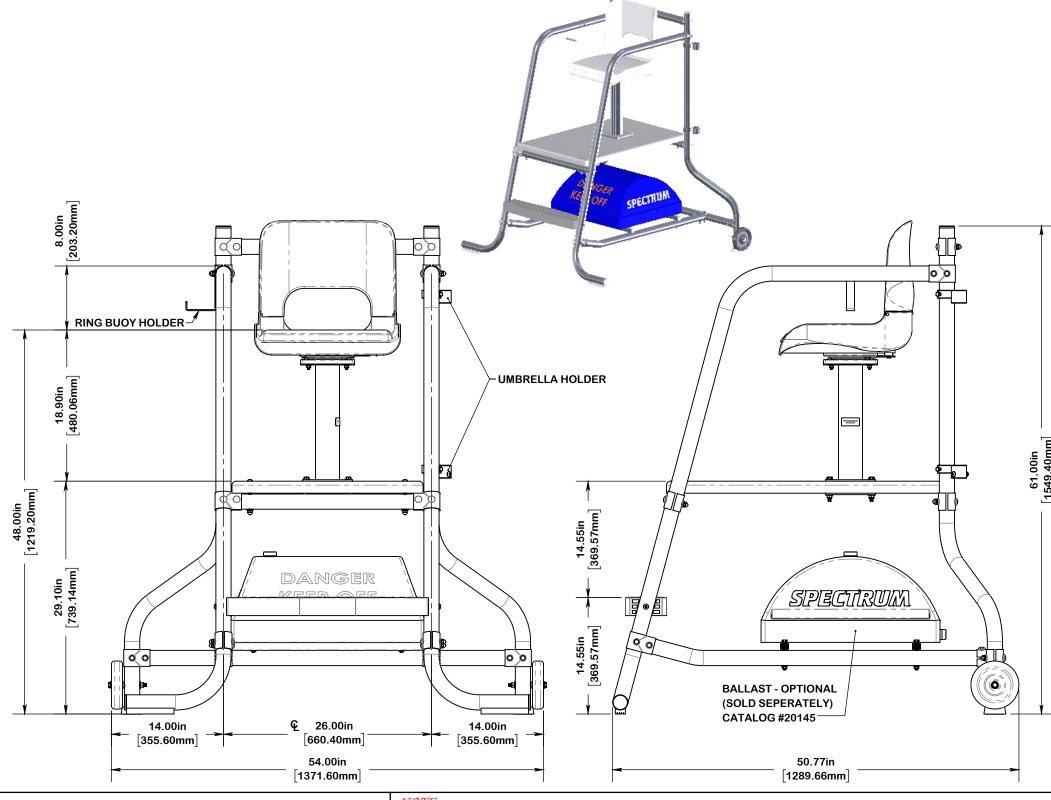

## **Lifeguard Platform Frame**

The lifeguard platform frame is to be fabricated of 1.90" O.D. x 0.065" wall thickness 300 series stainless steel. All joints are to be secured using bolt through, 300 series stainless steel split tees. Mechanically fastened non-marking rubber pads are to be affixed to the bottom surface of the front legs.

#### Footboard

A solid composite footboard shall be provided with the lifeguard platform. The footboard shall be 24" x 36", shall be manufactured using closed mold vacuum infusion resin transfer (RTM) technique, and designed to incorporate closed cell urethane foam as its inner core. The surface texture of the footboard shall be molded in, shall be a diamond pattern, and shall prevent slipping.

#### **Umbrella and Ring Buoy Holders**

One (1)-umbrella holder and one (1)-ring buoy holder shall be provided. Each shall be fabricated from 300 series stainless steel.

### Wheels

Two 6" diameter wheels shall be provided. The wheels shall be attached to the rear legs of the lifeguard platform, using stainless steel hardware, and will allow for ease of transport when the platform is tilted rearward.