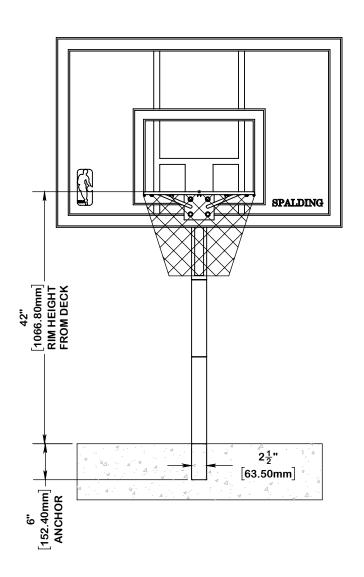

### Backboard

47"x27" backboard shall be constructed of U.V. protected abrasion resistant polycarbonate. Backboard shall be marked with a regulation border and target area. The backboard support frame shall be constructed from 1.5"x1.5" 304L stainless steel tubing using approved GTAW welding processes.

#### Rim

Goal shall include a regulation specification double static ring hoop. Hoop shall have a manufacturer unconditional lifetime warranty.

# Anchors

The goal shall be designed to fit into 6" deep or 30" deep 2.5"x2.5" stainless steel anchors.