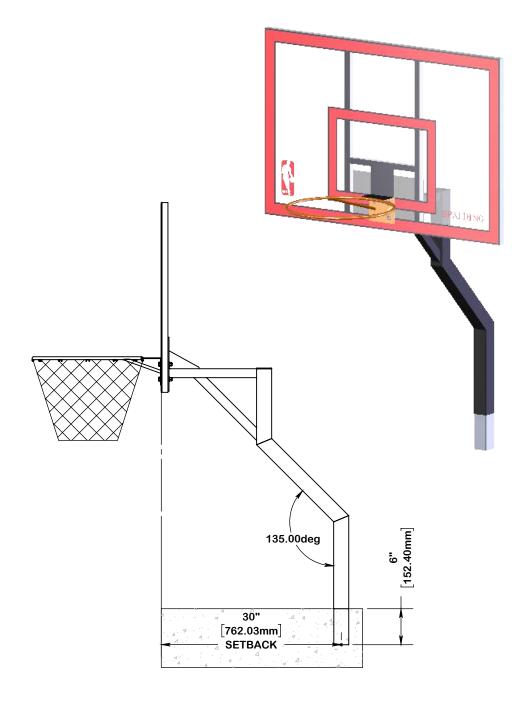

# Anchors

The goal shall be designed to fit into 6" deep or 30" deep 2.5"x2.5" stainless steel anchors.