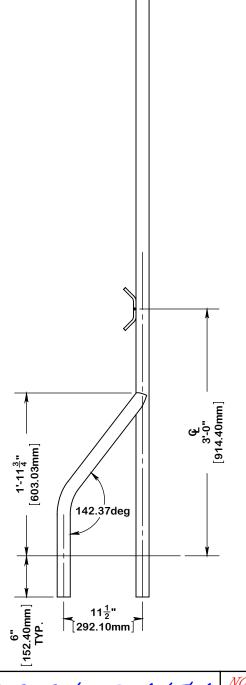

## 8' Tagline Stanchion Post

The stanchion post shall be fabricated of 1.90" x .145" 316L Stainless Steel Round Tube. It shall be 96" in overall length and have a ring on its top surface and a cleat for winding line. The stanchion post shall have bent two support legs attached to its lower end.

#### Cleat

The stanchion post will be equipped with one (1) stainless steel cleat. The cleat shall be fabricated from .375" stainless steel round bar. The cleat shall be welded to the main post of the tagline stanchion.