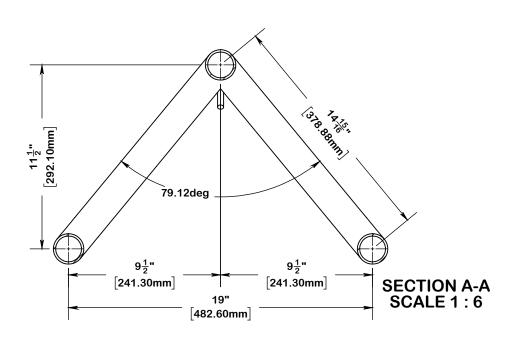

## 8' Tagline Stanchion Post

The stanchion post shall be fabricated of 1.90" x .145" 316L Stainless Steel Round Tube. It shall be 96" in overall length and have a ring on its top surface and a cleat for winding line. The stanchion post shall have bent two support legs attached to its lower end.