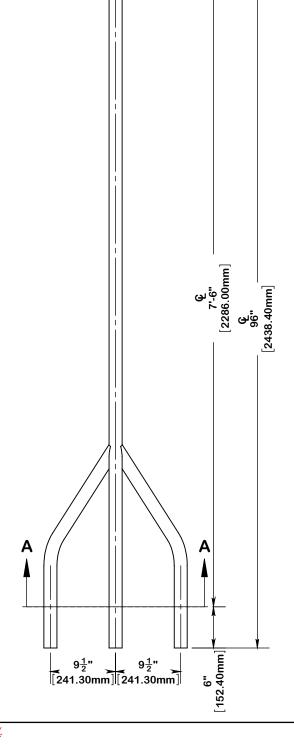

## 8' Tagline Stanchion Post

The stanchion post shall be fabricated of 1.90" x .145" 316L Stainless Steel Round Tube. It shall be 96" in overall length and have a ring on its top surface and a cleat for winding line. The stanchion post shall have bent two support legs attached to its lower end.