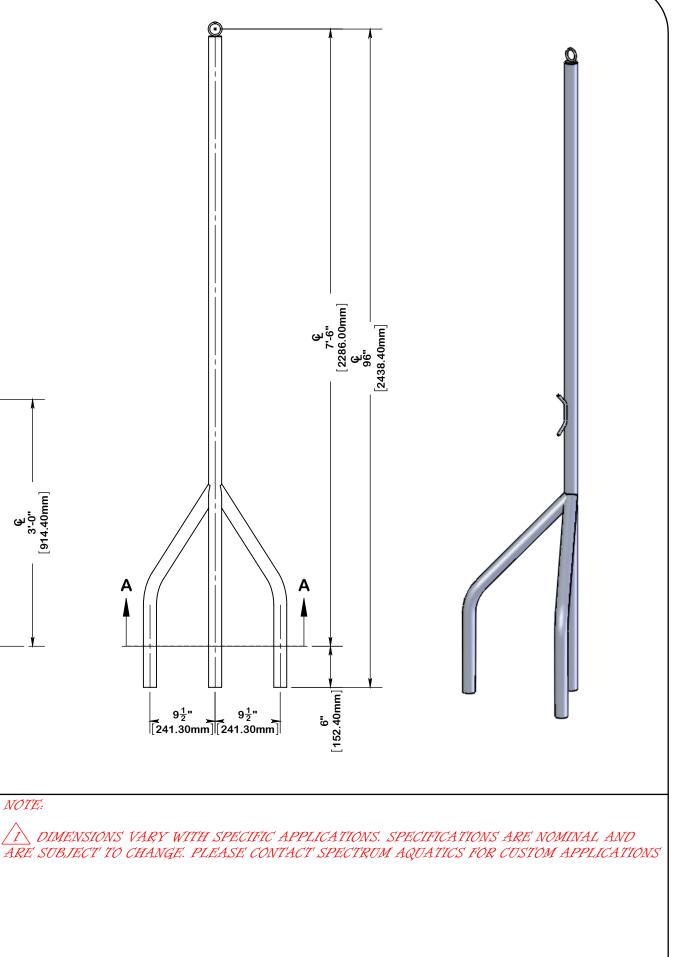

## **8' Tagline Stanchion Post**

The stanchion post shall be fabricated of 1.90" x .145" 304L Stainless Steel Round Tube. It shall be 96" in overall length and have a ring on its top surface and a cleat for winding line. The stanchion post shall have bent two support legs attached to its lower end.

### Anchor

The stanchion post shall be supported by a 1.90" x 6" Tagline Anchor Assembly , P/N 1810360. This item is sold separately.

### Cleat

The stanchion post will be equipped with one (1) stainless steel cleat. The cleat shall be fabricated from .375" stainless steel round bar. The cleat shall be welded to the main post of the tagline stanchion.