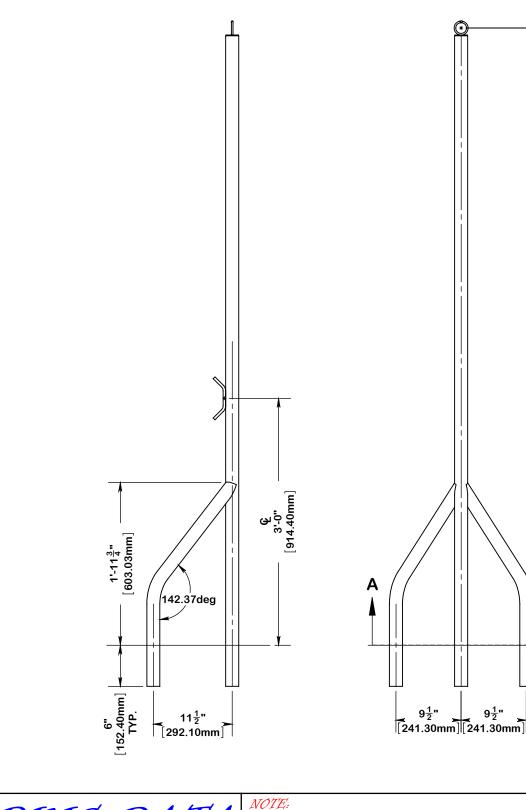

## **8' Tagline Stanchion Post**

The stanchion post shall be fabricated of 1.90" x .145" 304L Stainless Steel Round Tube. It shall be 96" in overall length and have a ring on its top surface and a cleat for winding line. The stanchion post shall have bent two support legs attached to its lower end.

### Cleat

The stanchion post will be equipped with one (1) stainless steel cleat. The cleat shall be fabricated from .375" stainless steel round bar. The cleat shall be welded to the main post of the tagline stanchion.