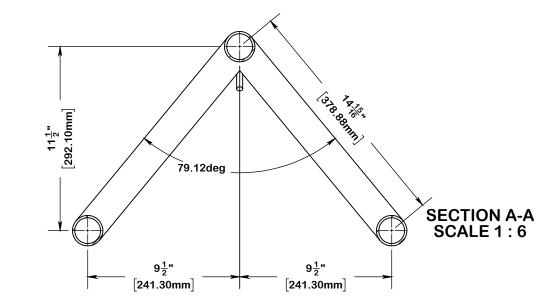

## **8' Tagline Stanchion Post**

The stanchion post shall be fabricated of 1.90" x .145" 304L Stainless Steel Round Tube. It shall be 96" in overall length and have a ring on its top surface and a cleat for winding line. The stanchion post shall have bent two support legs attached to its lower end.

### Cleat

The stanchion post will be equipped with one (1) stainless steel cleat. The cleat shall be fabricated from .375" stainless steel round bar. The cleat shall be welded to the main post of the tagline stanchion.