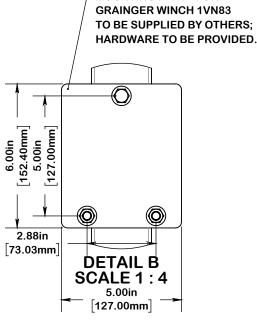

#### **Winch Plate**

The stanchion post shall have a mounting plate suitable for mounting Grangier Winch 1VN83. Winch sold by others.