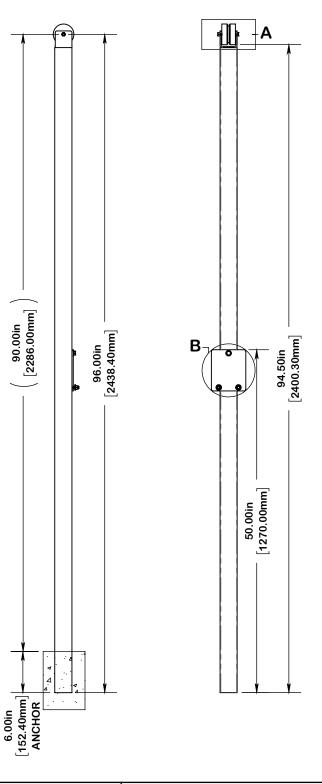

# 8' Square Stanchion Post with Winch Plate

The stanchion post shall be fabricated of 2.50" x .180" 304L Stainless Steel Square Tube. It shall be 96" in overall length and have a pulley on its top surface.

## **Anchor**

The stanchion post shall be supported by one (1) 2.5" x 6" Square Anchor, P/N 193401. This item is sold separately.

#### **Winch Plate**

The stanchion post shall have a mounting plate suitable for mounting Grangier Winch 1VN83. Winch sold by others.