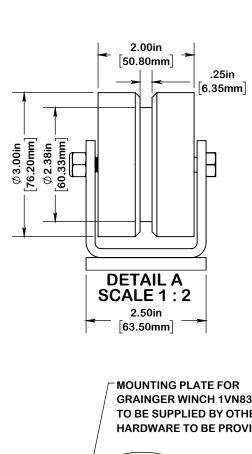

## **Sliding Collar**

The stanchion post can be equipped with optional stainless steel sliding collar P/N 2010527. The sliding collar shall have a 2" ring M.I.G. welded to its outer surface and be supplied with a screw for adjustment.